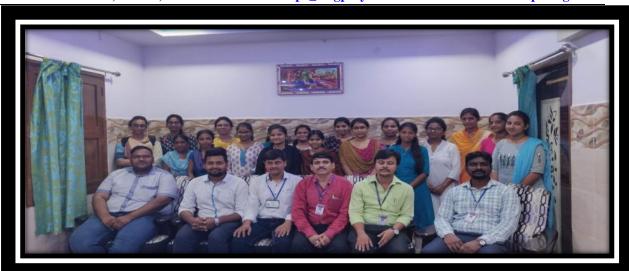

#### **5.DIVIS POOL CAMPUS DRIVE**

16-03-2020

GROUP PHOTO SESSION WITH SELECTED CANDIDATES OF DIVIS RESEARCH CENTRE

(A UNIT OF CATECHIST SISTERS OF ST.ANN'S, HYD)

ATMAKURU (Village), Mangalagiri (M), Guntur Dist-522503, A.P, India.