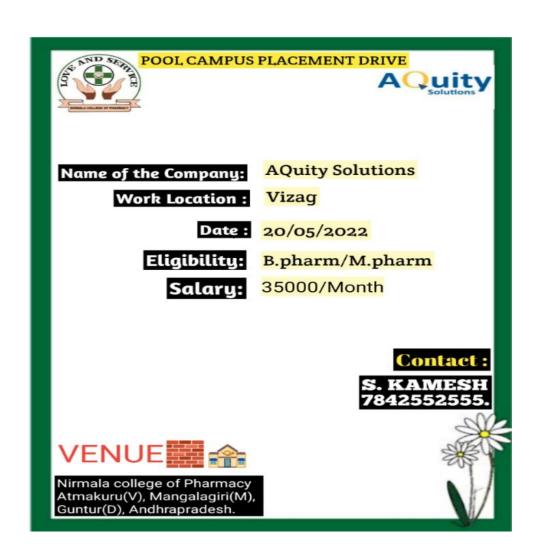

# 11. AQUITY SOLUTIONS ON CAMPUS DRIVE

20-05-2022

(A UNIT OF CATECHIST SISTERS OF ST.ANN'S, HYD)

ATMAKURU (Village), Mangalagiri (M), Guntur Dist-522503, A.P, India.

Approved by AICTE & PCI New Delhi & Govt. of A.P., Affiliated to SBTET & A.N University, Guntur Accredited by NAAC & Approved under UGC 2f & 12b and Approved Institutional Innovation Council by AICTE

Ph: 08645-236255, 236722, 9912342142 E-mail: ncpa\_csagp@yahoo.co.in Web site: www.ncpacsag.ac.in

ONCAMPUS DRIVE @NIRMALA COLLEGE OF PHARMACY@20-05-2022

AQUITY SLOUTIONS VICE PRESIDENT Mr.SHARMA ADDRESSING THE JOB ASPIRANTS