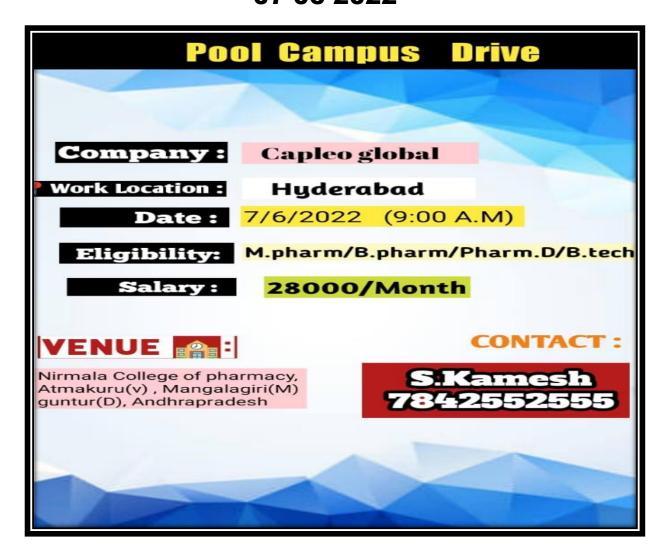

#### **On Campus Drives**

| 1. | EXCELRA POOL CAMPUS DRIVE             | 13-11-2017 |
|----|---------------------------------------|------------|
| 2. | ONLY GROUP HEALTH CARE POOL CAMPUS    | 11-06-2018 |
| 3. | BIOCLINICA POOL CAMPUS DRIVE          | 13-06-2018 |
| 4. | OMICS INTERNATIONAL POOL CAMPUS DRIVE | 19-02-2018 |
| 5. | DIVIS POOL CAMPUS DRIVE               | 16-03-2020 |
| 6. | DOCTUS POOLCAMPUS DRIVE               | 17-03-2020 |
| 7. | AGS POOL CAMPUS DRIVE                 | 19-04-2021 |
| 8. | MACLEODS POOL CAMPUS DRIVE            | 26-08-2021 |
| 9. | EPISOURCE POOL CAMPUS DRIVE           | 05-10-2021 |
| 10 | DIVIS LABORATORIES POOL CAMPUS DRIVE  | 12-11-2021 |
| 11 | . AQUITY SOLUTIONS ON CAMPUS DRIVE    | 20-05-2022 |
| 12 | . CAPLEO GLOBAL POOL CAMAPUS DRIVE    | 07-06-2022 |