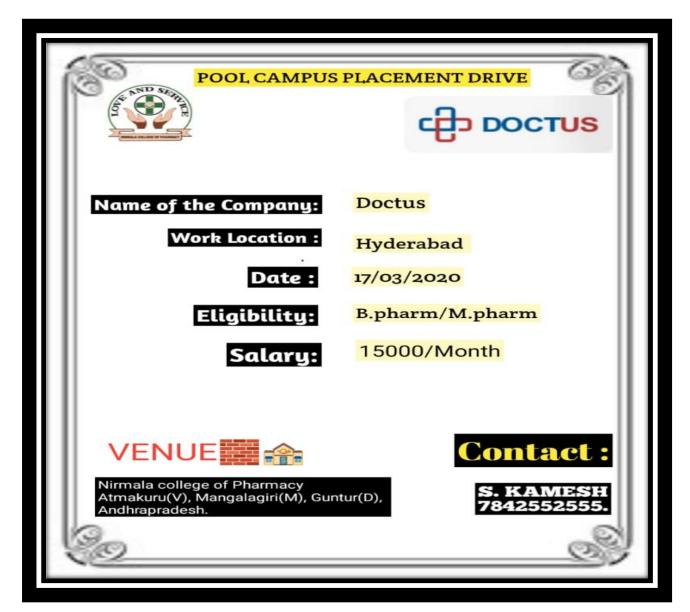

#### 6. DOCTUS POOLCAMPUS DRIVE

17-03-2020

(A UNIT OF CATECHIST SISTERS OF ST.ANN'S, HYD)

ATMAKURU (Village), Mangalagiri (M), Guntur Dist-522503, A.P, India.

Approved by AICTE & PCI New Delhi & Govt. of A.P., Affiliated to SBTET & A.N University, Guntur Accredited by NAAC & Approved under UGC 2f & 12b and Approved Institutional Innovation Council by AICTE

Ph: 08645-236255, 236722, 9912342142 E-mail: ncpa\_csagp@yahoo.co.in Web site: www.ncpacsag.ac.in

| A Constitution | ATE-                 |                              | COLLEGE OF PHARI           |              |                                |
|----------------|----------------------|------------------------------|----------------------------|--------------|--------------------------------|
| 17.            | -03-2020 Atm         |                              | ngalagiri (M), Guntu       | r(Dt) 522503 | Doctus                         |
| S.No           | Name of the student  | Educational<br>Qualification | Name of the College        | Mobile No    | Mail-Id                        |
| 1              | Je Rabu Raes         | B. phomocy.                  | Niomale alleged showing    | 9014367075   | Kondaweli PakuRacana agang     |
| a              | SK-MD NABI AZAD      | B. Pharmary                  | Alternala edlege & Phomacy | 9346006062   | nabi.Skmd@gmail.com.           |
| 3.             | 6. Hemanth           | B. pharmaly                  | NRML (NCPA)                | 9705024624.  | hemanth dauga 2016@gn=         |
| 4.             | Dileep. N            | B. pharmacy                  | a                          | 7285932586   | dilegrandosus grail Con        |
| 5              | V. Viswas Rao        | B-Pharmacy                   | 46                         | 9553230925   | vernulapatlivisusas@gmail      |
| 6              | R. Swya Harayana     | B. phasemory                 | 4 8                        | 9059201198   | suvyarev ayararajamedill       |
| 7              | V. Lai Pavan Kuman.  | B. Phaxmaics                 | Nimmio relesse of phoremo  | 8139762263   | Sai Pavantenna SS To           |
| 8.             | KNadhu               | ,,                           |                            | 8106429298   | Konde ti made nounlihogan)     |
| 9              | G. ventala buan Gidi | tr                           | t <sub>i</sub>             | 8247231196   | y 1690pi 1997@gmail.com        |
| 10-            | a. Revathi           | P                            | (                          | 9573436331   | vertathigovard hanamo@gmailrom |
| tl-            | k- lahari            | 10                           | В                          | 8493715358   | Klahavi 2811@gmail-60m.        |
| 12.            | B. Aruma             | CC.                          | ıı                         | 8019861-798  | Arunabru99@gmail:com.          |
| 13.            | K Leelavathi         | п                            | n                          | 9849139210   | Leclariatus uz Edgraul com     |
|                |                      |                              |                            |              |                                |