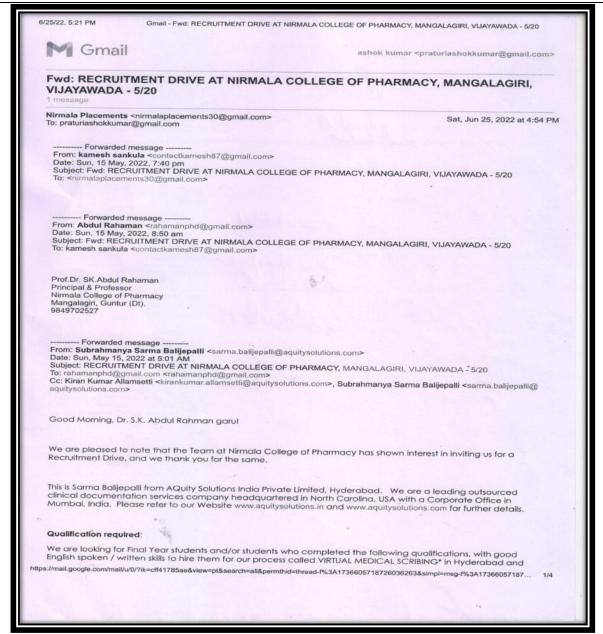

# 11. AQUITY SOLUTIONS ON CAMPUS DRIVE

20-05-2022

(A UNIT OF CATECHIST SISTERS OF ST.ANN'S, HYD)

ATMAKURU (Village), Mangalagiri (M), Guntur Dist-522503, A.P, India.

Approved by AICTE & PCI New Delhi & Govt. of A.P., Affiliated to SBTET & A.N University, Guntur Accredited by NAAC & Approved under UGC 2f & 12b and Approved Institutional Innovation Council by AICTE

Ph: 08645-236255, 236722, 9912342142 E-mail: ncpa\_csagp@yahoo.co.in Web site: www.ncpacsag.ac.in

ONCAMPUS DRIVE @NIRMALA COLLEGE OF PHARMACY@20-05-2022

AQUITY SLOUTIONS VICE PRESIDENT Mr.SHARMA ADDRESSING THE JOB ASPIRANTS