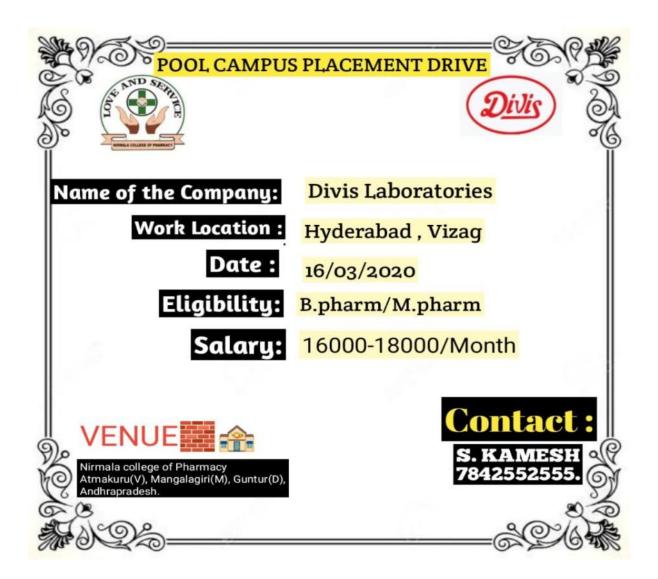

#### **On Campus Drives**

| 1. | EXCELRA POOL CAMPUS DRIVE             | 13-11-2017 |
|----|---------------------------------------|------------|
| 2. | ONLY GROUP HEALTH CARE POOL CAMPUS    | 11-06-2018 |
| 3. | BIOCLINICA POOL CAMPUS DRIVE          | 13-06-2018 |
| 4. | OMICS INTERNATIONAL POOL CAMPUS DRIVE | 19-02-2018 |
| 5. | DIVIS POOL CAMPUS DRIVE               | 16-03-2020 |
| 6. | DOCTUS POOLCAMPUS DRIVE               | 17-03-2020 |
| 7. | AGS POOL CAMPUS DRIVE                 | 19-04-2021 |
| 8. | MACLEODS POOL CAMPUS DRIVE            | 26-08-2021 |
| 9. | EPISOURCE POOL CAMPUS DRIVE           | 05-10-2021 |
| 10 | DIVIS LABORATORIES POOL CAMPUS DRIVE  | 12-11-2021 |
| 11 | . AQUITY SOLUTIONS ON CAMPUS DRIVE    | 20-05-2022 |
| 12 | . CAPLEO GLOBAL POOL CAMAPUS DRIVE    | 07-06-2022 |

#### **5.DIVIS POOL CAMPUS DRIVE**

16-03-2020

GROUP PHOTO SESSION WITH SELECTED CANDIDATES OF DIVIS RESEARCH CENTRE

(A UNIT OF CATECHIST SISTERS OF ST.ANN'S, HYD)

ATMAKURU (Village), Mangalagiri (M), Guntur Dist-522503, A.P, India.