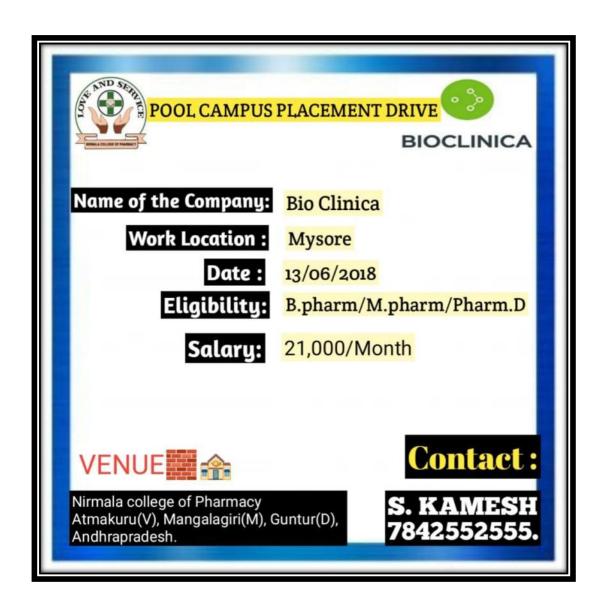

## 3.BIOCLINICA POOL CAMPUS DRIVE

13-06-2018

(A UNIT OF CATECHIST SISTERS OF ST.ANN'S, HYD)

ATMAKURU (Village), Mangalagiri (M), Guntur Dist-522503, A.P, India.

Approved by AICTE & PCI New Delhi & Govt. of A.P, Affiliated to SBTET & A.N University, Guntur Accredited by NAAC & Approved under UGC 2f & 12b and Approved Institutional Innovation Council by AICTE

Ph: 08645-236255, 236722, 9912342142 E-mail: ncpa\_csagp@yahoo.co.in Web site: www.ncpacsag.ac.in

|       | NAME OF THE CO      | ATMA        | LA COLLEGE OF KURU(VII), MANGALAGIRI PLACEMENT DRIV CLINICA, BANGALOR | (Md), GUNTUR(E | M. Rabil                 | Coshi Avanto An |
|-------|---------------------|-------------|-----------------------------------------------------------------------|----------------|--------------------------|-----------------|
| S. No | NAME OF THE STUDENT | COURSE      | NAME OF THE COLLEGE                                                   | CONTACT No     | EMAIL                    | SIGNATURE       |
| 1.    | H. Tyotti Dviya     | Pharm D     | Adity a College of Phoums                                             | 9652789718     | jyothipsiyaq4q@gmail.com | H. Tyothi Priga |
| 2.    | Yadala · Divya      | B-Pharmay   | Vinnan Pharmacycolleg                                                 | 0              | Yadaladivya 4 Tagmail    | a farly         |
| 3.    | V hubp Kumas        | Pham-D      | Adilya college of                                                     |                | di leopkumas vempalio    | u pidipkumos    |
| ч.    | P. Deeparjali       | B. Pharmacy | Wishwanadha Post of                                                   |                | desposali despuse Do     | sition Dul      |
| 5.    | K. Divya            |             | Sri Padravath is show                                                 |                | ckdinya036@gmail         |                 |
| 5.    | B manable           | 3. Pharmacy | visher thought                                                        |                | manalhacharothy by       | 8 B.M           |
| 7     | k. Spilatha         | Phorem D    | KIR College of                                                        | 9502904678     | durgas flatha t @gra     | 1 Relates       |
| 8.    | J. Harika           | pham o      | KIR pharmacy                                                          | 7396995650     | Janagamahasi Ka 68 D     | 4/2             |
| 9.    | N. Sushina          | Pharm.D     | 14 inducatege of                                                      | 9493924728     | Sustimanimmagada 12      | Surha           |
| 10    | R. soipriyanka      | phorm b     | Hinds college of pharmacy                                             | 7032 816863    | ravipati sai priyada     | G. Priyen       |
| 11-   | Sk Samiya           | M- pharmacy | Hindu College of                                                      | 7989010677     | Samiyashaik 95 @grailin  | Banise          |
| 12.   | V. Horiste Baba     | B. Plarman  | Dis College of phosina                                                | 8143901837     | hasity sonze of the      | Ly -            |
| 13    | TTulasi Pelipenta   | Pharm D     | ASN Phaemary                                                          | 8523869244     | Priyankahoney002@gmail.  | De              |
| 14.   | K: mapsyothis       | M. phormay  | Rapatla College of Glown Vignan Pharman                               | ng 967658770   | Syptaphreddy 330         | KINIT           |
| 15.   | O. Vineela Deophi   | B. Phoumay  | Vignan Pharmay                                                        | 879mcs. Concer | winestade High           | A M 3           |