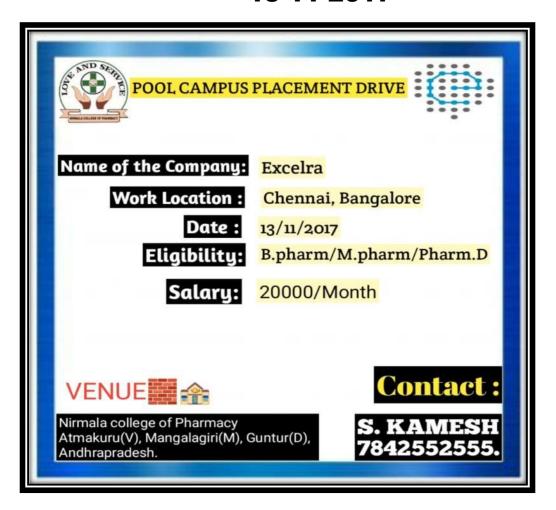

#### **1.EXCELRA POOL CAMPUS DRIVE**

13-11-2017

(A UNIT OF CATECHIST SISTERS OF ST.ANN'S, HYD)

ATMAKURU (Village), Mangalagiri (M), Guntur Dist-522503, A.P, India.

Approved by AICTE & PCI New Delhi & Govt. of A.P, Affiliated to SBTET & A.N University, Guntur Accredited by NAAC & Approved under UGC 2f & 12b and Approved Institutional Innovation Council by AICTE

Ph: 08645-236255, 236722, 9912342142 E-mail: ncpa\_csagp@yahoo.co.in Web site: www.ncpacsag.ac.in

**Placements: Our institution was organized a placement** drive for GVK biosciences (EXCELRA) in association with ARETE IT services Ltd., Vijayawada held at our Nirmala College of Pharmacy on 13<sup>th</sup> November, 2017. A total no. of 12 candidates have been selected from B.Pharmacy, M.Pharmacy & Pharm D.