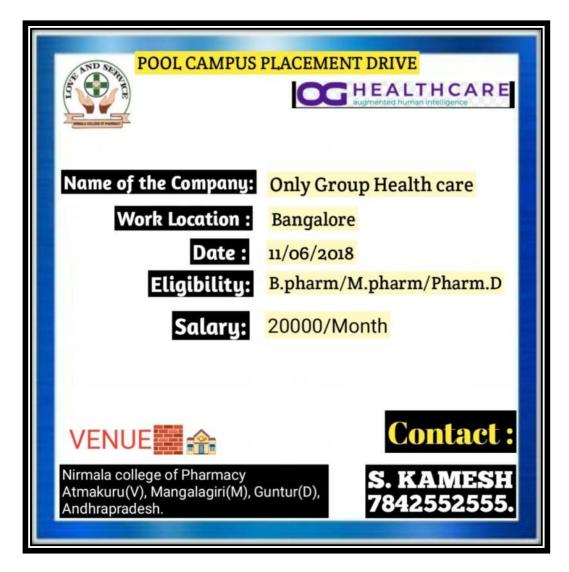

## 2.ONLY GROUP HEALTH CARE POOL CAMPUSDRIVE

11-06-2018

(A UNIT OF CATECHIST SISTERS OF ST.ANN'S, HYD)

ATMAKURU (Village), Mangalagiri (M), Guntur Dist-522503, A.P, India.

Approved by AICTE & PCI New Delhi & Govt. of A.P, Affiliated to SBTET & A.N University, Guntur Accredited by NAAC & Approved under UGC 2f & 12b and Approved Institutional Innovation Council by AICTE

Ph: 08645-236255, 236722, 9912342142 E-mail: ncpa\_csagp@yahoo.co.in Web site: www.ncpacsag.ac.in

|       | NIRMALA COLLEGE OF PHARMACY  ATMAKURU(VII), MANGALAGIRI(Md), GUNTUR(Dt)  PLACEMENT DRIVE |                    |                                                                          |             |                                      |                  |  |  |  |  |  |
|-------|------------------------------------------------------------------------------------------|--------------------|--------------------------------------------------------------------------|-------------|--------------------------------------|------------------|--|--|--|--|--|
|       | NAME OF THE COMPANY: ONLY GROUP HEALTH CARE, BANGALORE DATE: 11/06/2018                  |                    |                                                                          |             |                                      |                  |  |  |  |  |  |
| S. No | NAME OF THE STUDENT                                                                      | COURSE             | NAME OF THE COLLEGE                                                      | CONTACT No  | EMAIL                                | SIGNATURE        |  |  |  |  |  |
| 11    | K. Savjanya                                                                              | B phann            | Malineni penunalku edzedia<br>Seciety graup of invitation                | 9951062315  | Kennanaboinascajengel<br>@ gnail.com | Baijenya         |  |  |  |  |  |
| 12    | G. Mounika                                                                               | B. Phasmacy        | st Ann's colleged Pharmacy<br>Chirala:<br>tralinen's renerally education |             | monimeonita 15@ grail Com.           | G. Hoenike.      |  |  |  |  |  |
| 13    | K venkata subbanao                                                                       | B. Phann           | suicks wound institution                                                 |             | grail-con                            | kvsobbosac       |  |  |  |  |  |
| 14    | M. Gertlika Gravanthi                                                                    | B. Pharmany        | Vijoya Institute of Phointeant - trat stiennes for women                 | 6301360889  | geethikasydvanthum@gmail             | Gertlik Garantli |  |  |  |  |  |
| 15    | B. Javali                                                                                | miphaimary         | Andhra university vagdevi college of phone                               |             | Javalibommasni4 @                    | milcom Bray      |  |  |  |  |  |
| 6     | 5 Mahesh                                                                                 | B Pharmary         | GUYAZHAW, GUNTUR                                                         | 6/10/103/1/ | 914 Ph 1562 @golil. Ca               | 1. Moher         |  |  |  |  |  |
| 17    | D. MAHA BOOB BASHA                                                                       | B. Pharmacy        | (Sover Tisupath)                                                         | 8333845786  | Princechotul994 Ogmiste              | - Besta:         |  |  |  |  |  |
| 8.    | G. Muneer Reddy                                                                          | B. Pharmacy        | SIMS callege of phonocy                                                  | 9490756408  | g. neureex reddy@gmid                | GW.              |  |  |  |  |  |
| 9     | B. Sandeep Sagar                                                                         | B. Floomary        | siddhartha college                                                       | 8374511789  | Sandy Sagarolo Come                  | Blus             |  |  |  |  |  |
| 10    | J. Susanth                                                                               | B. Pharmacy        | Achargo Nagarjuna<br>University                                          | 9032363723  | jonnagadda susanth Com               | J Spesatet       |  |  |  |  |  |
| 11    | Y Rama Kot:                                                                              | M. C. Biotechniq   |                                                                          |             | gramaket e yahas com                 | 200              |  |  |  |  |  |
| 12    | M Lalitha bai                                                                            | B. Pharm           | sugger courge of Phones                                                  | 76401/8141  | Latithe mercifyoth ag mu             | m. Lalitha       |  |  |  |  |  |
| 13    | R. Mounika                                                                               | B. pharmacy        | Vijaya Institute of mer                                                  | 9248195889  | mounikaraoges@<br>gmail:com          | Mulae            |  |  |  |  |  |
| 140   | A. mounika                                                                               | B. phann (puccing) | Vijava Zoostruko of Abras                                                |             | A                                    |                  |  |  |  |  |  |
|       |                                                                                          |                    |                                                                          | 8978120982  | mountia com mountia com              | A · Mul          |  |  |  |  |  |