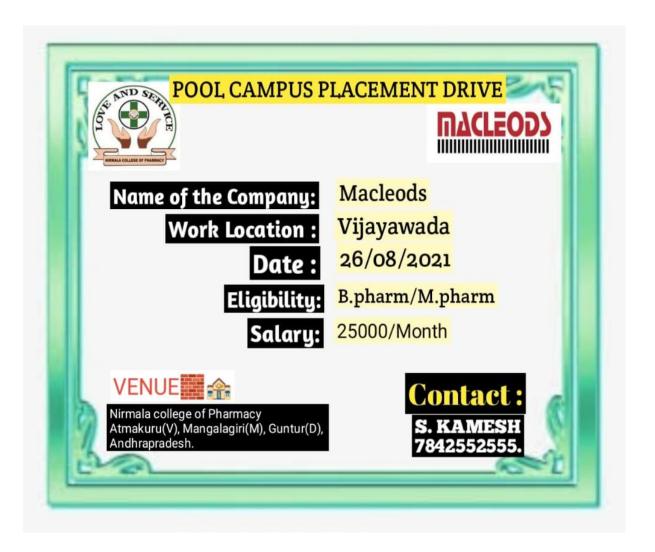

## 8.MACLEODS POOL CAMPUS DRIVE

26-08-2021

(A UNIT OF CATECHIST SISTERS OF ST.ANN'S, HYD)

ATMAKURU (Village), Mangalagiri (M), Guntur Dist-522503, A.P, India.

Approved by AICTE & PCI New Delhi & Govt. of A.P, Affiliated to SBTET & A.N University, Guntur Accredited by NAAC & Approved under UGC 2f & 12b and Approved Institutional Innovation Council by AICTE

Ph: 08645-236255, 236722, 9912342142 E-mail: ncpa\_csagp@yahoo.co.in Web site: www.ncpacsag.ac.in

| Atmakuru Villlage, Mangalagiri Mandal, Guntur (D)- 522503 POOL CAMPUS DRIVE 26-08-2021 NAME OF THE COMPANY -MACLEODS Total |                          |                                                |                            |                               |                          |                          |                   |                             |  |
|----------------------------------------------------------------------------------------------------------------------------|--------------------------|------------------------------------------------|----------------------------|-------------------------------|--------------------------|--------------------------|-------------------|-----------------------------|--|
| SNO                                                                                                                        | NAME OF THE<br>CANDIDATE | NAME OF THE<br>COURSE/DEGREE/<br>POST GRADUATE | SPECIALIZATION<br>(IF ANY) | NAME OF THE<br>SCHOOL/COLLEGE | AFFILIATED<br>UNIVERSITY | YEAR OF<br>PASSED<br>OUT | CONTACT<br>NUMBER | E-MAIL-ID                   |  |
| 1-                                                                                                                         | SK. Hussain              | B-phavm                                        |                            | Malineui Perumallu            | TNTOK                    | 2021                     | 8463 939949       | Shaikhussain 7889034        |  |
| 2                                                                                                                          | [M.Sai Sasidhar raju     | BPUAYM                                         |                            | Matineni Boundly              | JNTUK                    | 2021                     | 866991857         | Sai sosidhay rajy Qamail    |  |
| 3                                                                                                                          | M. Smans                 | 8. Pharm.                                      |                            | Villas Chroups of Institution | INTUK                    | 2021                     | 918478307         | Samani Moorathof & 3 3 agra |  |
| 4.                                                                                                                         | P. Krishhaveni           | B. Pharm                                       |                            | Nismala college               | ANU                      | 2021                     | 6309816311        | PPalagani8@9ma              |  |
| 5                                                                                                                          | M. paramesh              | B-pharm                                        |                            | Normale callys of pherma      | ANU                      | 2021                     | 9494894 683       | parruparamy @ ga            |  |
| 6                                                                                                                          | B Laluprosed Naire       | 13 Plaim                                       |                            | Sims college of Pharmacy      | ÅNU                      | 2021                     | 6300095319        | bhukya Kotiya Bradlican     |  |
| 7                                                                                                                          | R. Dest-Prem             | B. Pharm                                       |                            | NCPA                          | ANO.                     | 2021                     | 964207696         | Desh Promzz Qg              |  |
| 8                                                                                                                          | T. Marcenton Parce       | B. Phasim                                      |                            | Speller alarding              | Ano                      | 2027                     | OUSEOPZIOF        | Ti Naveendra &              |  |
| 9                                                                                                                          | M. Ruci Moines           | Biplos, M. Plan                                |                            | NCPA, VIPW                    | ANU, THICK               | 2016,2019                | 8466079508        | suctivatio 150 qual o       |  |
|                                                                                                                            |                          |                                                |                            |                               |                          |                          |                   | -                           |  |
|                                                                                                                            |                          |                                                |                            |                               |                          |                          |                   |                             |  |
|                                                                                                                            |                          |                                                |                            |                               |                          | -                        |                   |                             |  |
|                                                                                                                            |                          |                                                |                            |                               |                          |                          |                   |                             |  |
| -                                                                                                                          |                          |                                                |                            |                               |                          |                          |                   |                             |  |