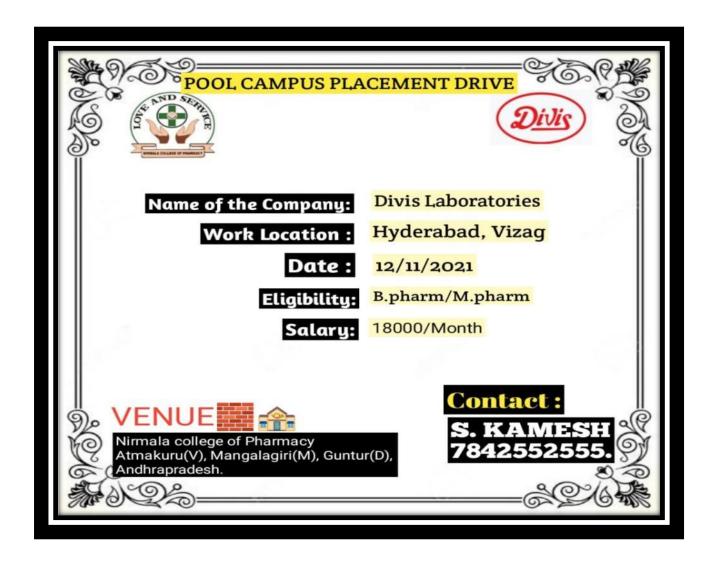

## 10. DIVIS LABORATORIES POOL CAMPUS DRIVE 12-11-2021

(A UNIT OF CATECHIST SISTERS OF ST.ANN'S, HYD)

ATMAKURU (Village), Mangalagiri (M), Guntur Dist-522503, A.P, India.

Approved by AICTE & PCI New Delhi & Govt. of A.P, Affiliated to SBTET & A.N University, Guntur Accredited by NAAC & Approved under UGC 2f & 12b and Approved Institutional Innovation Council by AICTE

Ph: 08645-236255, 236722, 9912342142 E-mail: ncpa\_csagp@yahoo.co.in Web site: www.ncpacsag.ac.in

| NAME OF THE COMPANY -DIVIS LABORATORIES LIMITED |                       |                                                |                            |                                            |                          |                          |                   |                       |  |  |
|-------------------------------------------------|-----------------------|------------------------------------------------|----------------------------|--------------------------------------------|--------------------------|--------------------------|-------------------|-----------------------|--|--|
| SNO                                             | NAME OF THE CANDIDATE | NAME OF THE<br>COURSE/DEGREE/<br>POST GRADUATE | SPECIALIZATION<br>(IF ANY) | NAME OF THE<br>SCHOOL/COLLEGE              | AFFILIATED<br>UNIVERSITY | YEAR OF<br>PASSED<br>OUT | CONTACT<br>NUMBER | E-MAIL-ID             |  |  |
| 1                                               | Mikiran Kumos         | B-LD passmarch                                 | BOOK LINE                  | Ragin college                              | A'U                      | 2021                     | G3-03-67-0621     | Kirankumar monde      |  |  |
| 2                                               | J. DASU               | B-phanmary.                                    | Emple Se                   | Raglin college of                          | Andlina                  | 2021                     | 6300 281265       | jamidasujami 984      |  |  |
| 3.                                              | AnsarVali             | BoTech                                         | Mechanica)                 | Baba institutes of<br>Technologue sciences | JNTOK                    | 2020                     | 8074272915        | ansarvalitz800@gma    |  |  |
| 4                                               | SUHAID TALKA BAIG     | B. TECH                                        | MECHANICAL                 | OF ENCO. TECH                              | JNTUS                    | 2020                     | 9515474301        | musab. taha 970)      |  |  |
| 5.                                              | K. Ravi Varma         | B. Tech                                        | Mechanical                 | GONKE INCT. OF<br>INFO TECHNOCOGY          | SNTUK                    | 2014                     | 8521069249        | Danil com             |  |  |
| 6                                               | G. Rahul              | B. Tech                                        | mechanical                 | Balosi Institute of<br>Technology ascience | SMTUH                    | 2021                     | 2185856361        | gathanalgoud 2499     |  |  |
| 7                                               | Rajesh Kuman sahoo    | B. Tech                                        | Petro-chemical             | Jagannath Institute                        | Centurcian University    | 2019                     | 9337946944        | e gmail. com          |  |  |
| 8                                               | SHAZK FAI JOHN        | B-telh                                         | mechanical                 | Wimara Ins of                              | JNTUK                    | 2016                     | 8330901488        | faiJohn 544@gp        |  |  |
| 9                                               | K. Cijaykumar         | B. Tech                                        | Mechanical                 | Amerita scinicitate                        | JNTUK                    | 2021                     |                   | kotavijay oz agmoil.  |  |  |
| 10                                              | de Sikanth            | 1.T.1                                          | Filter                     | Govt (Boy) ht. 1-college<br>Nalgonda       | NevT                     | 2014                     | 9703048790        | svikanthehadapanguagn |  |  |
| 11                                              | TUTTA-VAMSI .         | B.S.C (chemistry                               | chemistry                  | KITES Deque                                | A-U                      | 2021                     | 9494619332        | vamsitutta ole gmaila |  |  |
| 12                                              | MATTA SWARPARA        | J.T.I                                          | electrica1                 | SRI RAGHAVENDRA                            |                          | 2020                     | 9948259658        | mscwarna radio sam    |  |  |
| 13                                              | v. Mohana Ganesh      | Intermediate                                   | M.P.C                      | L.K. S Juni 08 college<br>Lankala kode 84  | -05                      | 2020                     | 7997521340        | vganesh79975@gn       |  |  |
| 4                                               | a Novech Varion       | Intermediate                                   | m.P.c                      | k v.m chambers                             | -                        | 2020                     | 9666832715        | naveenversmagous      |  |  |
| 5                                               | ch sai                | Intermedate                                    | m.P.C                      | S.V. Jaunia colle                          | e -                      | 2019                     | 6303193902        | chi PPadasai 20492    |  |  |
| 16                                              | pto Obraham           | R. Tech (chair)                                | chemical                   | av prollegeotin                            | 65.4                     | 2021                     | +Insugueso        | abrahamshen - 2"      |  |  |