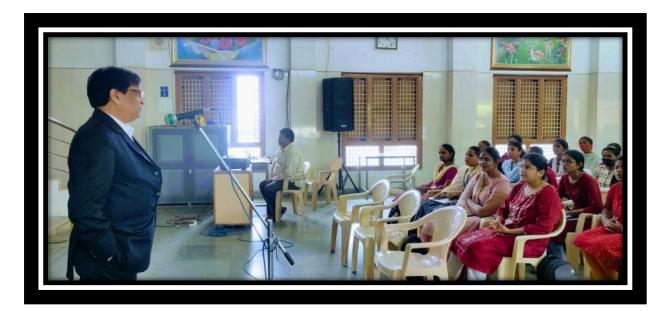

# 11. AQUITY SOLUTIONS ON CAMPUS DRIVE

20-05-2022

(A UNIT OF CATECHIST SISTERS OF ST.ANN'S, HYD)

ATMAKURU (Village), Mangalagiri (M), Guntur Dist-522503, A.P, India.

Approved by AICTE & PCI New Delhi & Govt. of A.P., Affiliated to SBTET & A.N University, Guntur Accredited by NAAC & Approved under UGC 2f & 12b and Approved Institutional Innovation Council by AICTE

Ph: 08645-236255, 236722, 9912342142 E-mail: ncpa\_csagp@yahoo.co.in Web site: www.ncpacsag.ac.in

ONCAMPUS DRIVE @NIRMALA COLLEGE OF PHARMACY@20-05-2022

AQUITY SLOUTIONS VICE PRESIDENT Mr.SHARMA ADDRESSING THE JOB ASPIRANTS